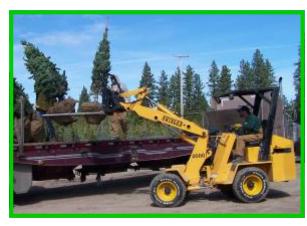

### 2500 SERIES

### 2500 Series

- Able to lift up to 2,000 lbs. at the tips
- 5'6" reach.
- Built to handle two 36" earth balls at once.
- Built to handle earth balls from 18"-50"
- Works exceptionally well moving pallets
- Hydraulically Adjustable.

(Auxiliary hydraulics required)