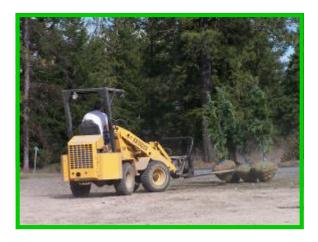

### 2500 SERIES

### 2500 Series

- Able to lift up to 2,000 lbs. at the tips
- 5'6" reach.
- Built to handle two 36" earth balls at once.
- Built to handle earth balls from 18"-50"
- Works exceptionally well moving pallets
- Hydraulically Adjustable.

(Auxiliary hydraulics required)