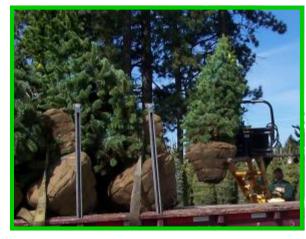

### 2500 Series

- Able to lift up to 2,000 lbs. at the tips
- 5'6" reach.
- Built to handle two 36" earth balls at once.
- Built to handle earth balls from 18"-50"
- Works exceptionally well moving pallets
- Hydraulically Adjustable.

(Auxiliary hydraulics required)