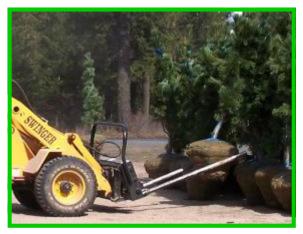

### 2500 SERIES

### 2500 Series

- Able to lift up to 2,000 lbs. at the tips
- 5'6" reach.
- Built to handle two 36" earth balls at once.
- Built to handle earth balls from 18"-50"
- Works exceptionally well moving pallets
- Hydraulically Adjustable.

(Auxiliary hydraulics required)