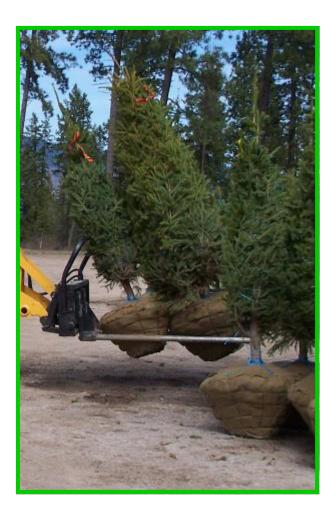

### Pallet Fork

- 5' forks
- Able to lift up to 2,000 lbs. at the tips
- Will handle two 36" earth balls at once
- Built to handle earth balls from 18"-50"
- Hydraulically Adjustable.

(Auxiliary hydraulics required)