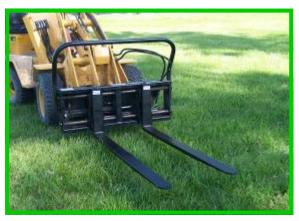

# PALLET FORK

### Pallet Fork

- 5' forks
- Able to lift up to 2,000 lbs. at the tips
- Will handle two 36" earth balls at once
- Built to handle earth balls from 18"-50"
- Hydraulically Adjustable.

(Auxiliary hydraulics required)