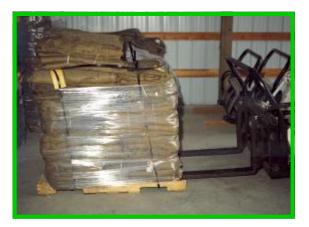

### Pallet Fork

- 5' forks
- Able to lift up to 2,000 lbs. at the tips
- Will handle two 36" earth balls at once
- Built to handle earth balls from 18"-50"
- Hydraulically Adjustable.

(Auxiliary hydraulics required)

# PALLET FORK