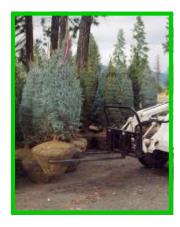

### 2500 Series

- Able to lift up to 2,000 lbs. at the tips
- 5'6" reach.
- Built to handle two 36" earth balls at once.
- Built to handle earth balls from 18"-50"
- Works exceptionally well moving pallets
- Hydraulically Adjustable.