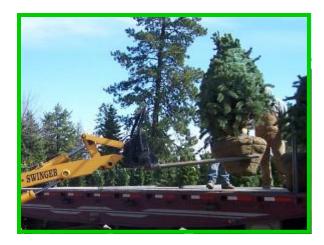

### 2500 Series

- Able to lift up to 2,000 lbs. at the tips
- 5'6" reach.
- Built to handle two 36" earth balls at once.
- Built to handle earth balls from 18"-50"
- Works exceptionally well moving pallets
- Hydraulically Adjustable.